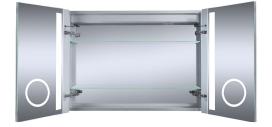

## FEATURES

- Surface Mounting
- Double-door Medicine Cabinet
- Energy Efficient and Long-Lasting LED Lighting
- Aluminum Frame
- Double-side Mirror Door with Two Built-in 6" Dia. LED Lit Cosmetic Mirror
- 170° Soft-closing Hinges
- Two Adjustable Tempered Glass Shelves
- Two color temperatures (3000K & 6000K)
- Mirror Front Touch Switch Control
- 3-prong 120V Electrical Outlet (x2)
- USB Outlet (x2)
- Mirrored Interior
- Dimmable LED Lighting
- Copper-free Mirror