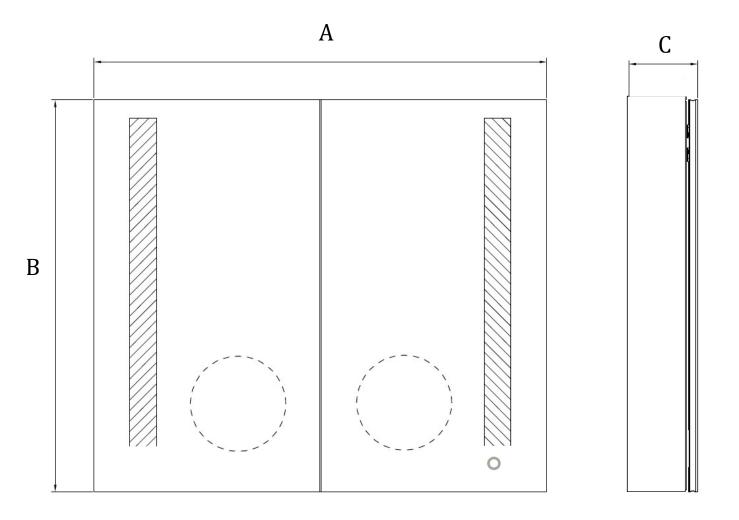

| Model #  | Overall<br>Dimensions |    |       | Brightness | Power<br>Consumption |
|----------|-----------------------|----|-------|------------|----------------------|
|          | A                     | В  | C     | (Lumen)    | (Watt)               |
| 69224026 | 40                    | 26 | 5-1/4 | 1410       | 23                   |